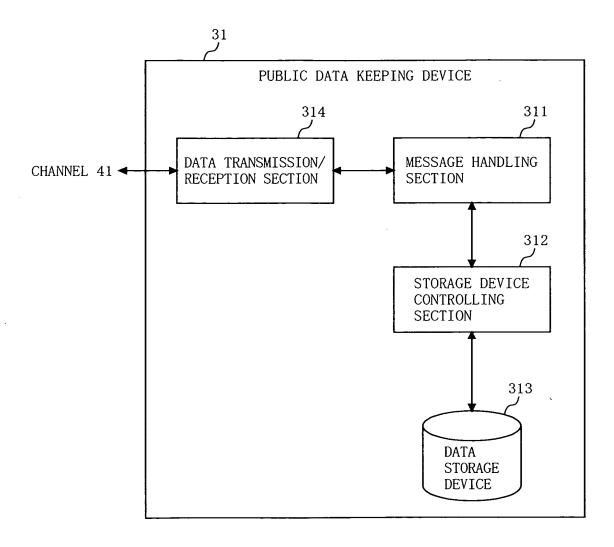

F I G. 2



F I G. 3

| DATA ID      | PUBLIC DATA ID        |      |
|--------------|-----------------------|------|
| DATA_ID-1111 | PUBLIC_DATA_ID-1111 ~ | D401 |
| DATA_ID-2222 | PUBLIC_DATA_ID-2222 - | D402 |
|              | • • •                 |      |

## F I G. 4



F I G. 5



F I G. 6



F I G. 7





6/27

F I G. 9



FIG. 10



FIG. 11



F I G. 12

| REGISTERING<br>UNIT ID | PUBLIC DATA ID        |       |
|------------------------|-----------------------|-------|
| CLIENT_ID-1111         | PUBLIC_DATA_ID-1111 ~ | D1201 |
| CLIENT_ID-2222         | PUBLIC_DATA_ID-2222 - | D1202 |
| •••                    | •••                   |       |

## F I G. 13



F I G. 14

•:



F I G. 15



FIG. 16



F I G. 17



F I G. 18



FIG. 19



FIG. 20



F I G. 21



FIG. 22



FIG. 23



FIG. 24



FIG. 25





F I G. 27



FIG. 28



FIG. 29

| LAST DATA<br>STORAGE<br>LOCATION        | ABC     | DEF     | CHI    |
|-----------------------------------------|---------|---------|--------|
| DATA LA RECEPTION ST RATE LC            | 216/216 | 250/250 | 72/130 |
| SUCCESS<br>PERCENTAGE                   | 100%    | 100%    | %02    |
|